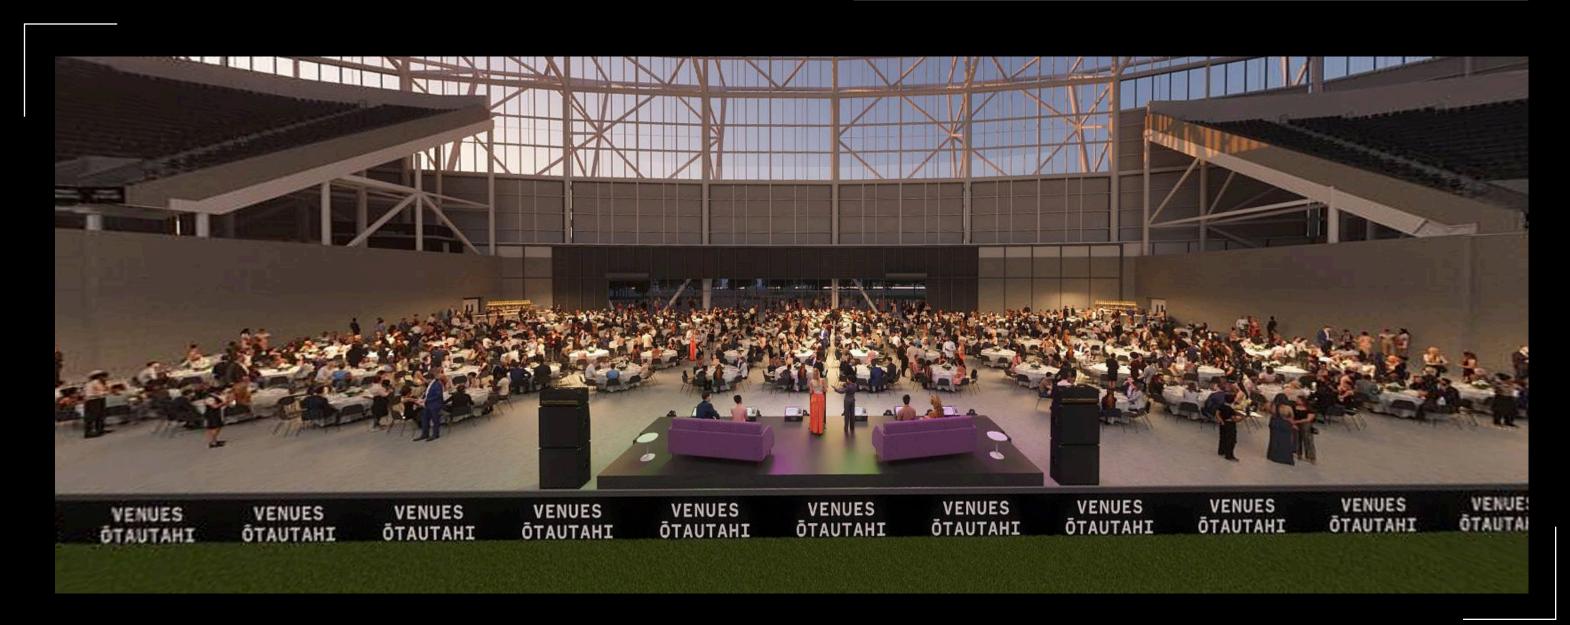

# FIELD OF PLAY

The Northern Pad is located at the North end of the Stadium and offers a blank canvas of 2,705sqm for your event.

Fully customise your event on a wide open space with amazing views of the field of play and the high clear roof. With no barriers and an open air feel, this is a unique space that will ensure a memorable event experience.

| Space            | Field of Play | North Pad | Concourse |
|------------------|---------------|-----------|-----------|
| Level            | G             | G         | 1         |
| Square<br>Metres | 10,660        | 2,750     | TBC       |
| Cocktail         | 10,000        | 2,500     | TBC       |
| Banquet          | 5,400         | 1,400     | N/A       |
| Ехро             | N/A           | N/A       | TBC       |