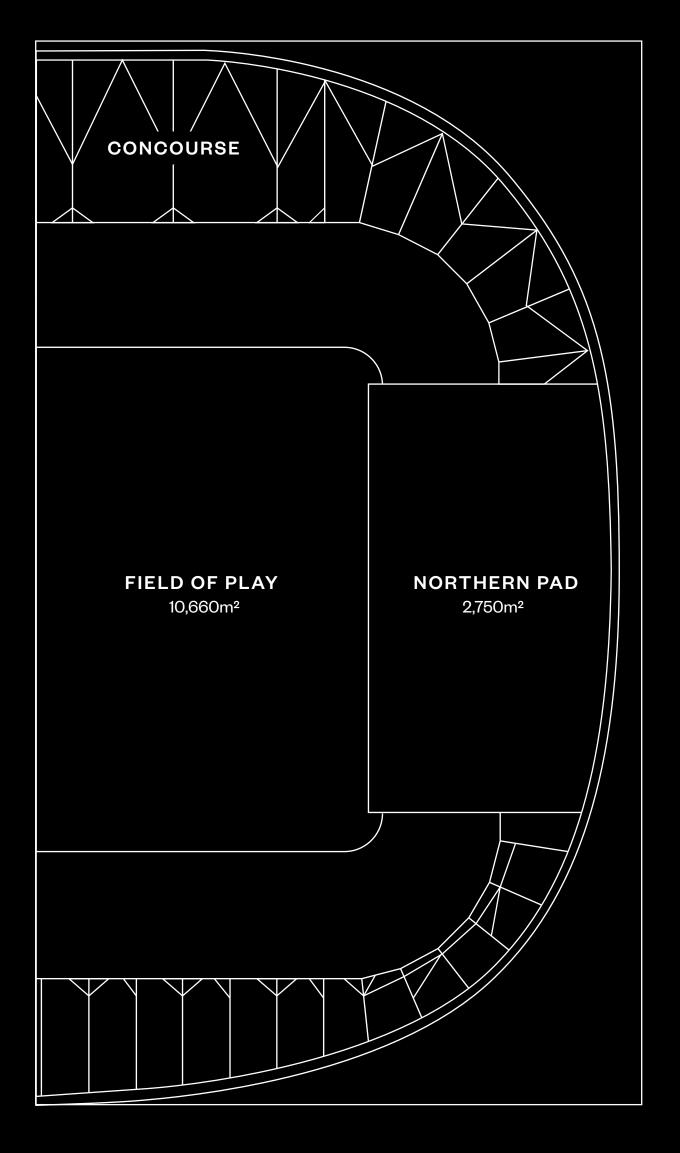

# FIELD OF PLAY

The Northern Pad is located at the North end of the Stadium and offers a blank canvas of 2,705sqm for your event.

Fully customise your event on a wide open space with amazing views of the field of play and the high clear roof. With no barriers and an open air feel, this is a unique space that will ensure a memorable event experience.

| Space            | Field of Play | North Pad | Concourse |
|------------------|---------------|-----------|-----------|
| Level            | G             | G         | 1         |
| Square<br>Metres | 10,660        | 2,750     | TBC       |
| Cocktail         | 10,000        | 2,500     | TBC       |
| Banquet          | 5,400         | 1,400     | N/A       |
| Ехро             | N/A           | N/A       | TBC       |