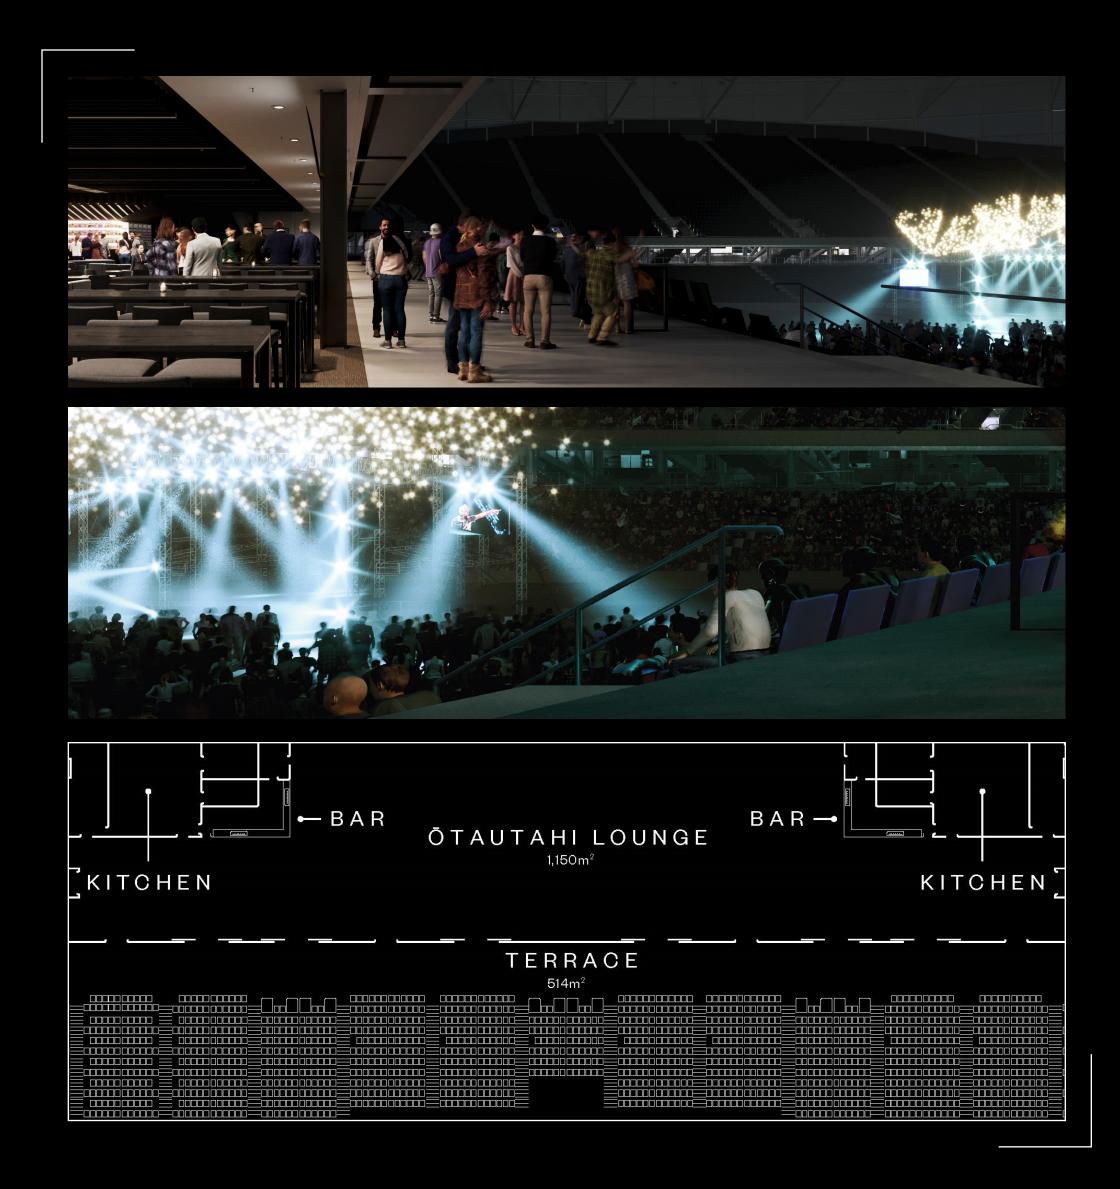

## **ÖTAUTAHI LOUNGE**

The Ōtautahi lounge, located on level 1 of the West Stand, includes comfortable wider seating in the bowl, one of the best views in the house, and a premium food and beverage offering for up to 892 guests.

The lounge has two easily accessible feature bars for members, while the private terrace allows you to enjoy events in the open air with seamless indooroutdoor flow. In addition to the lounge and terrace, guests will have the ability to sit in dedicated bowl seating to be even closer to the action.

## **Key Information**

- 892 guest capacity
- Private terrace
- Premium seat width (550mm) and sight lines

## Inclusions

- All Crusaders and Canterbury Rugby games
- Premium food and beverage offering
- Early access to venue
- VENUES ŌTAUTAHI One.nz stadium

- Lounge: 1151sqm
- Terrace: 514sqm

- Dedicated entry via the West Stand
- Priority access to all other events (concerts and sport)