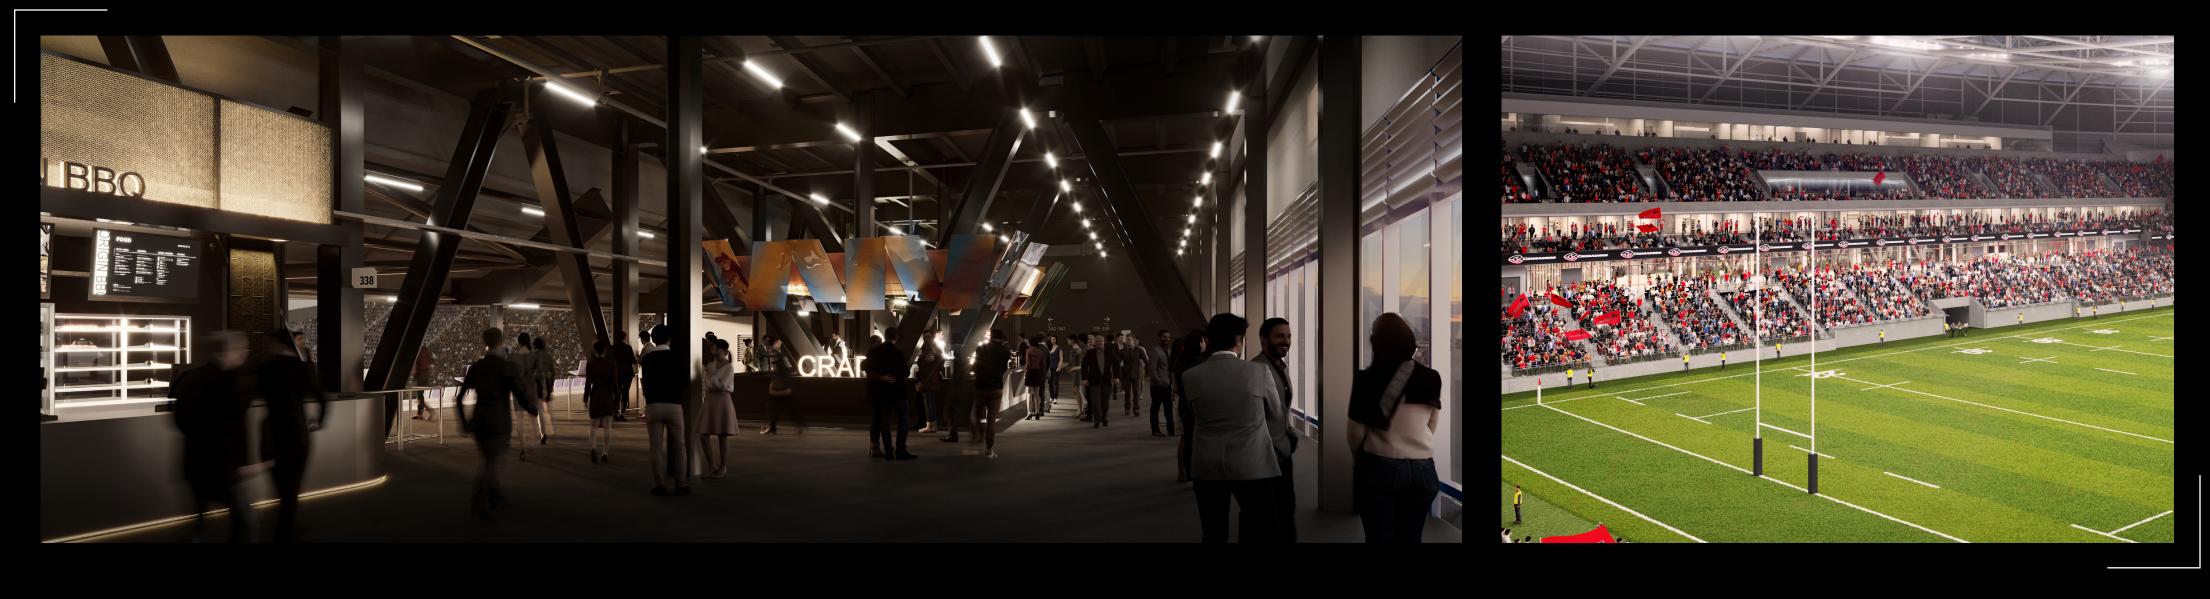

## The Premium seated area is located on level 3 of the West Stand, offering prime views of the action from the halfway line.

Enjoy an enhanced experience with early access to the venue through a dedicated entry, allowing you to access the amenities and get to your seats ahead of the crowd. With the comfort and convenience of wider seats, and an exclusive terrace with premium food and beverage selections only available in this section, it is the place to be. This area not only provides a premium environment, but offers great views of the city from the private concourse.

## **Key Information**

- 2,072 seats located on halfway
- Private terrace
- Premium seat width (550mm) and sight lines
- Exclusive food and beverage area
- Views of the city
- Dedicated entry via the West Stand
- Early access to venue